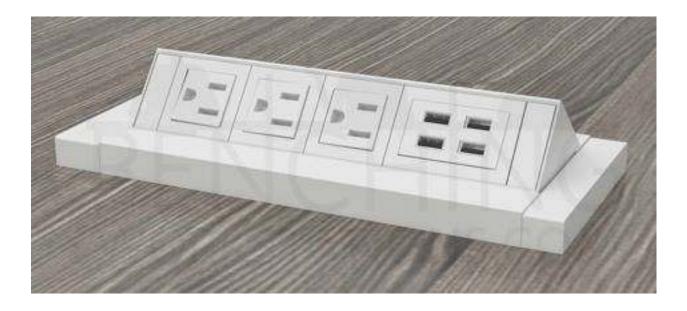

## BenchingWorkstations.com Clear Design Specification Guide for Blade

Conference Table In-Surface Power and Data Port

## Our Conference Table In-Surface Power and Data Port Ships for FREE in 5-Working Days with a Conference Table Purchase.

Features In-Surface 3 Receptacle Outlets and 4 USB Ports